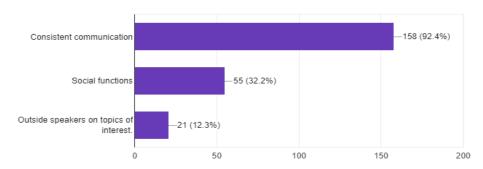

## **BOD** Focus

13. In which issues would you like to see the POA become more actively involved? Check all that apply.

171 responses

- 92.4% Consistent Communications
- 32.2% Social functions
- **❖** 12.3% Topic Speakers