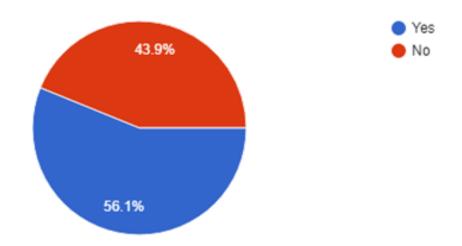

## Community Property

**❖** 56% of Respondents Would Be In Favor Of Obtaining Property For Community Activities