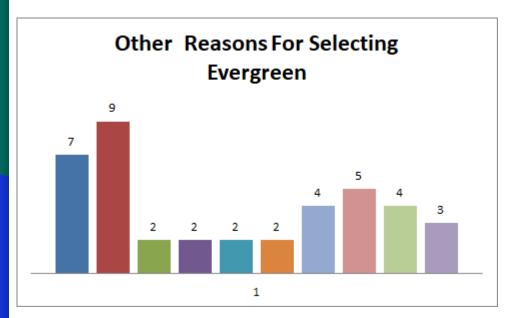

#### "Other Reasons" Top 10 \*

| 1.         | Schools               | (9) |
|------------|-----------------------|-----|
| 2.         | Unique Home Designs   | (7) |
| 3.         | Quiet / Privacy       | (5) |
| 4.         | Family                | (4) |
| 5.         | Location              | (4) |
| 6.         | Beautiful Environment | (3) |
| <b>7</b> . | Best Value            | (2) |
| 8.         | Build New             | (2) |
| 9.         | Well                  | (2) |
| 10.        | Septic                | (2) |