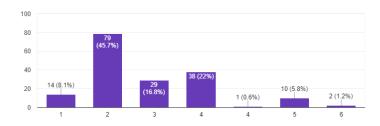

#### 1. How many individuals reside at this address

173 responses

2. What are the age groups of the people in your household? Check all that apply.

173 responses