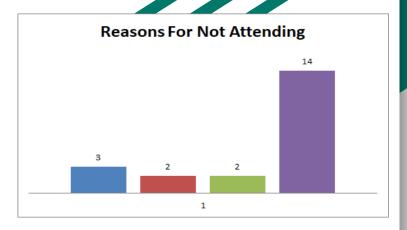

#### Reasons For Not Attending \*

- 1. Time of Meeting (14)
- 2. Dislike Debates (3)
- 3. Not in Area (2)
- 4. Family Responsibilities (2)

\*51 Responses