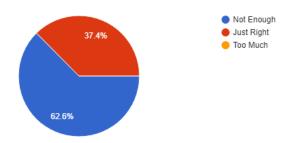

\* 83.9% Know What Is Included In Fees
\* 83.8% Think POA Fees Are Just Right
\* 22.5% Would Be Willing To Pay More
\* 37%% Would Consider Paying More
\* 59.5% May Be Willing to Pay More