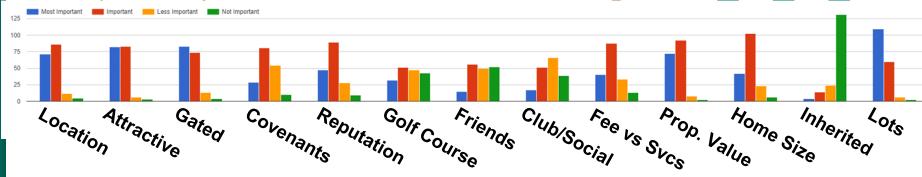

## Why Respondents Chose Evergreen

#### "Selection Reasons" Stack Rank

|            |                             | MI    | MI+I  |
|------------|-----------------------------|-------|-------|
| 1.         | Lot Size                    | (109) | (169) |
| 2.         | Real Estate Attractiveness  | (82)  | (165) |
| 3.         | Property Values             | (72)  | (164) |
| 4.         | Secure / Gated Community    | (83)  | (157) |
| 5.         | Location                    | (71)  | (157) |
| 6.         | Size of Homes               | (42)  | (144) |
| <b>7</b> . | Reputation of Community     | (47)  | (136) |
| 8.         | POA Fees vs Services        | (40)  | (128) |
| 9.         | <b>Protective Covenants</b> | (29)  | (110) |
| 10.        | Golf Course                 | (32)  | (83)  |