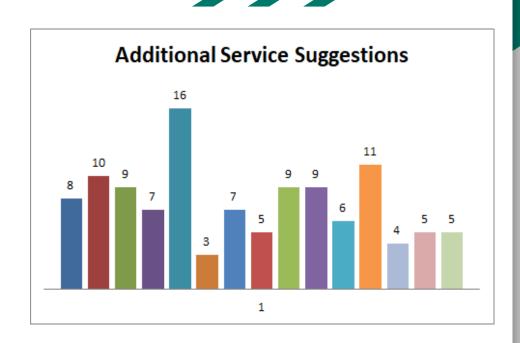

## POA Fees Cont'd

\*102 Responses

#### **Service Suggestions \***

| 1.        | City Water                   | (16)       |
|-----------|------------------------------|------------|
| 2.        | <b>Community Activities</b>  | (11)       |
| 3.        | Landscaping / Beautification | (10)       |
| 4.        | Lights                       | (9)        |
| 5.        | Community Property           | (9)        |
| 6.        | Depends on Offering          | (9)        |
| <b>7.</b> | Enhanced Security            | (8)        |
| 8.        | Drainage                     | <b>(7)</b> |
| 9.        | Sidewalks                    | <b>(7)</b> |
| 10.       | Sewers                       | (6)        |
| 11.       | Golfing                      | (5)        |
| 12.       | Community Pool               | (5)        |
| 13.       | Internet Bundle              | (5)        |
| 14.       | Fitness Center               | (4)        |
| 15.       | Lawn Service                 | (3)        |