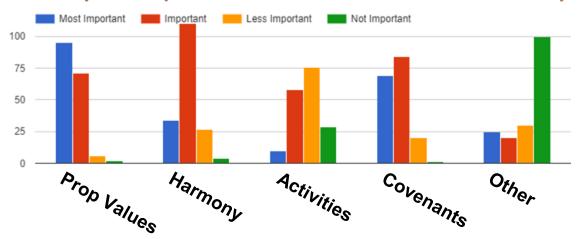

#### "Selection Reasons" Stack Rank

|            |                             | MI    | MI+I  |
|------------|-----------------------------|-------|-------|
| 1.         | Lot Size                    | (109) | (169) |
| 2.         | Real Estate Attractiveness  | (82)  | (165) |
| 3.         | Property Values             | (72)  | (164) |
| 4.         | Secure / Gated Community    | (83)  | (157) |
| 5.         | Location                    | (71)  | (157) |
| 6.         | Size of Homes               | (42)  | (144) |
| <b>7</b> . | Reputation of Community     | (47)  | (136) |
| 8.         | POA Fees vs Services        | (40)  | (128) |
| 9.         | <b>Protective Covenants</b> | (29)  | (110) |
| 10.        | Golf Course                 | (32)  | (83)  |

#### "POA Purpose" Stack Rank

|    |                          | MI   | MI+I  |
|----|--------------------------|------|-------|
| 1. | Preserve Property Value  | (95) | (176) |
| 2. | <b>Enforce Covenants</b> | (69) | (153) |
| 3. | Promote Harmony          | (34) | (144) |
| 4. | Social Activities        | (10) | (68)  |
| 5. | Other                    | (25) | (45)  |