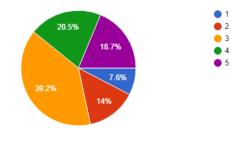

## Community Activities Cont'd

\*19 Responses

3. Would you participate in additional community activities?

171 responses

**❖** 75.4 % Would Participate In Activities

"Other" Activity Suggestions \*

4. What kinds of community activities would you enjoy participating in?