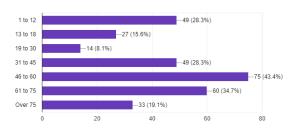

#### 3. How long have you lived in the neighborhood?

173 responses

- 296 Surveys Distributed
- 173 Responses
- 2 4 Resident Households 85%
- All Age Groups Represented
- All Periods of Residency Represented