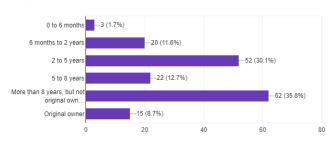

#### 3. How long have you lived in the neighborhood?

173 responses

- 296 Surveys Distributed
- 173 Responses
- 2 4 Resident Households 85%
- All Age Groups Represented
- All Periods of Residency Represented