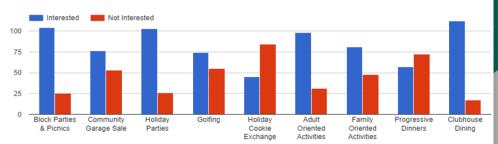

## Community Activities Cont'd

\*19 Responses

3. Would you participate in additional community activities?

171 responses

**❖** 75.4 % Would Participate In Activities

"Other" Activity Suggestions \*

4. What kinds of community activities would you enjoy participating in?

#### **Activity Preferences**

| 1. | Clubhouse Dining           | (112        |
|----|----------------------------|-------------|
| 2. | Block Parties              | (104        |
| 3. | Holiday Parties            | (103        |
| 4. | Adult Activities           | (98)        |
| 5. | Family Activities          | (81)        |
| 6. | Garage Sale                | <b>(76)</b> |
| 7. | Golf                       | <b>(74)</b> |
| 8. | <b>Progressive Dinners</b> | <b>(57)</b> |
|    | Holiday Cookie Exchange    | (45)        |