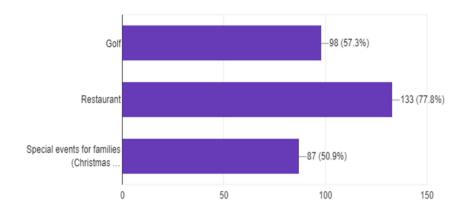

## Community Activities

1. Which of the events/activities/services available in the Evergreen community have you or a member of your h…icipated in? (Mark all that apply )

- ❖ 77.8% Have Dined At Clubhouse
- **❖** 50.9% Attended Family Events