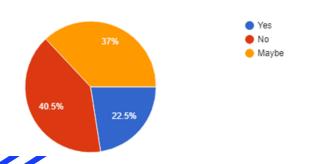

## **POA Fees**

10. Do you know what services are provided for your POA fees?

12. Would you be willing to pay more for more services?

173 responses

11. What are your thoughts on the current amount of POA fees?

\* 83.9% Know What Is Included In Fees
\* 83.8% Think POA Fees Are Just Right
\* 22.5% Would Be Willing To Pay More
\* 37%% Would Consider Paying More
\* 59.5% May Be Willing to Pay More