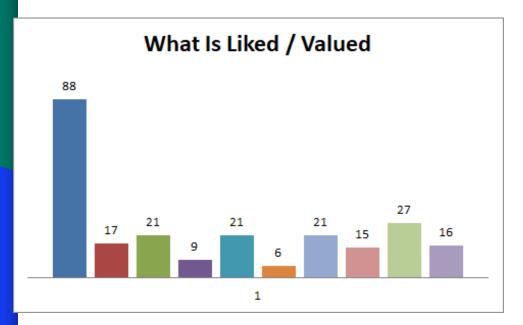

# What Is Liked / Valued About Evergreen

#### "Liked / Valued" Stack Rank

| 1.  | Lot Size                        | (88) |
|-----|---------------------------------|------|
| 2.  | <b>Secure / Gated Community</b> | (27) |
| 3.  | <b>Golf Course</b>              | (21) |
| 4.  | Privacy                         | (21) |
| 5.  | Peace & Quiet                   | (21) |
| 6.  | Neighbors                       | (17) |
| 7.  | <b>Custom Homes</b>             | (16) |
| 8.  | Beauty of Community             | (15) |
| 9.  | Location                        | (9)  |
| 10. | Clubhouse                       | (6)  |