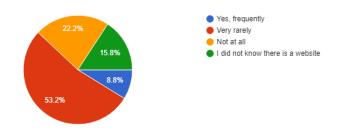

## Communications

1.) What is your opinion on the current level of communication by the POA Board of Directors

171 responses

**❖** 62.6% Not Enough Communication

2.) Do you use the Evergreen POA Website, https://evergreenpoa.com/ for information?

171 responses

- ♦ 8.8% Use Frequently
- ❖ 53.2% Very Rarely Use
- **❖** 22.2% Never Use
- ❖ 15.8% Didn't Know We Had One