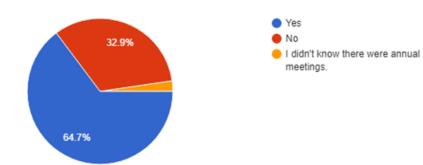

## **Annual Meeting Attendance**

6. Have you ever been to a POA annual meeting

173 responses

32.9% Have Not Attended An Annual Meeting