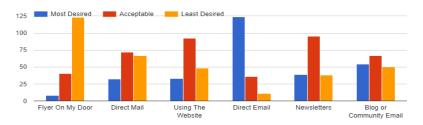

## **Preferred Communications**

3.) How would you like to receive information from the POA in the future? (Please rank: Most Desired to Least Desired)

#### "Communication Methods" Stack Rank

|    |                        | MD    | MD+A  |
|----|------------------------|-------|-------|
| 1. | Direct Email           | (124) | (160) |
| 2. | Newsletter             | (39)  | (134) |
| 3. | Website*               | (33)  | (125) |
| 4. | Blog / Community Email | (54)  | (121) |
| 5. | Mail                   | (32)  | (104) |
| 6. | Flyer On My Door       | (8)   | (48)  |