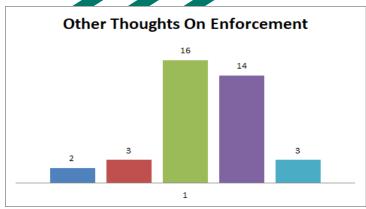

## **Covenant Enforcement**

9. What are your thoughts on the current level of Protective Covenant enforcement?

173 responses

- **❖** 42% Too Little or Too Much
- 22% Have Other Opinions

Other Thoughts On Enforcement \*

Selectively Enforced (16)
 Need Updated (14)
 No Opinion / Don't Know (2)
 Not Aware of Enforcement (2)
 What Is This? (2)
 \*40 Responses