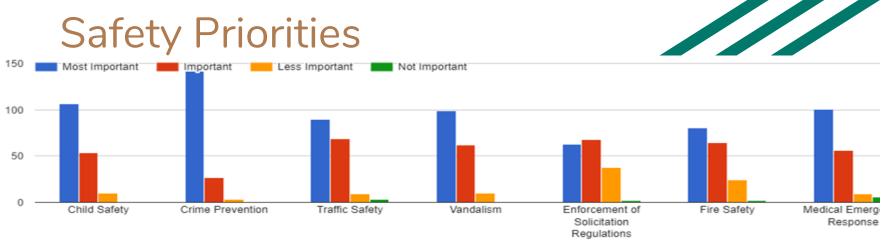

## Safety Priorities

#### "Safety Priorities" Stack Rank

|            |                            | MI    | MI+I  |
|------------|----------------------------|-------|-------|
| 1.         | Crime Prevention           | (142) | (169) |
| 2.         | Child Safety               | (107) | (161) |
| 3.         | Vandalism                  | (99)  | (161) |
| 4.         | Traffic Safety             | (90)  | (159) |
| 5.         | Medical Emergency Response | (101) | (157) |
| 6.         | Fire Safety                | (81)  | (146) |
| <b>7</b> . | Solicitation Regulations   | (63)  | (131) |