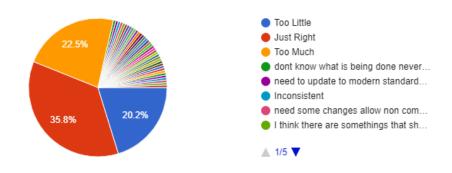

## **Covenant Enforcement**

9. What are your thoughts on the current level of Protective Covenant enforcement?

173 responses

- **❖** 42% Too Little or Too Much
- 22% Have Other Opinions

Other Thoughts On Enforcement \*

Selectively Enforced (16)
 Need Updated (14)
 No Opinion / Don't Know (2)
 Not Aware of Enforcement (2)
 What Is This? (2)
 \*40 Responses