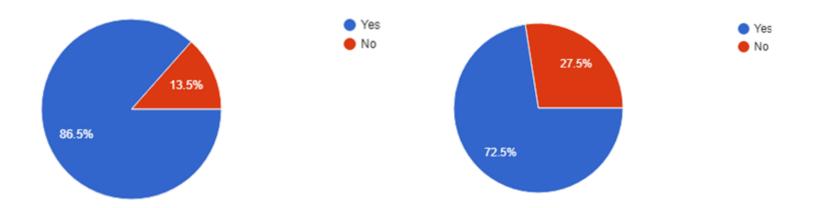

## Golf Course & Clubhouse Value

- **❖** 86.5% of Respondents Believe Golf Course Enhances Their Property Value
- **❖** 72.5% of Respondents Believe The Clubhouse Enhances their Property Value