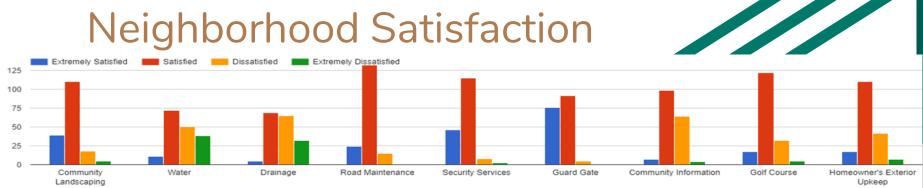

## **Neighborhood Satisfaction**

#### **Satisfaction**

|    |                              | EX   | EX+S  |
|----|------------------------------|------|-------|
| 1. | Guard Gate                   | (76) | (167) |
| 2. | Security Services            | (46) | (161) |
| 3. | Road Maintenance             | (24) | (156) |
| 4. | Landscaping                  | (39) | (149) |
| 5. | Golf Course                  | (17) | (139) |
| 6. | Home Exterior Maint.         | (17) | (127) |
| 7. | <b>Community Information</b> | (7)  | (105) |
| 8. | Water                        | (11) | (83)  |
| 9. | Drainage                     | (5)  | (74)  |
|    |                              |      |       |