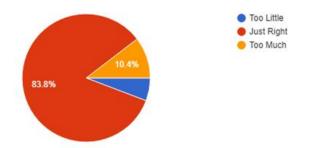

## **POA Fees**

10. Do you know what services are provided for your POA fees?

12. Would you be willing to pay more for more services?

173 responses

11. What are your thoughts on the current amount of POA fees?

\* 83.9% Know What Is Included In Fees
\* 83.8% Think POA Fees Are Just Right
\* 22.5% Would Be Willing To Pay More
\* 37%% Would Consider Paying More
\* 59.5% May Be Willing to Pay More