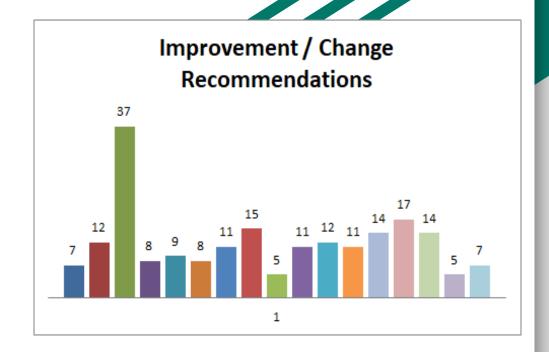

What To Improve

| "Improvements" \$ | Stack Rank |
|-------------------|------------|
|-------------------|------------|

|     |                                 | _          |
|-----|---------------------------------|------------|
| 1.  | Public Water                    | (37        |
| 2.  | Sidewalks                       | (17        |
| 3.  | Public Sewer                    | (15        |
| 4.  | Street Lights                   | (14        |
| 5.  | Enforce Current Bylaws          | (14        |
| 6.  | <b>Golf Club Memberships</b>    | (12        |
| 7.  | More Social/Club Events         | (12        |
| 8.  | Club Restaurant                 | (11        |
| 9.  | Drainage                        | (11        |
| 10. | Allow P/U Trucks                | (11        |
| 11. | <b>Landscape Beautification</b> | (9)        |
| 12. | POA Owned Property              | (8)        |
| 13. | <b>Community Engagement</b>     | (8)        |
| 14. | No Changes                      | <b>(7)</b> |
| 15. | Bylaw Update                    | <b>(7)</b> |
| 16. | <b>Stop Season Decorations</b>  | (5)        |
| 17. | Enhance Security                | (5)        |
| 18. | Playground                      | (5)        |
|     |                                 |            |