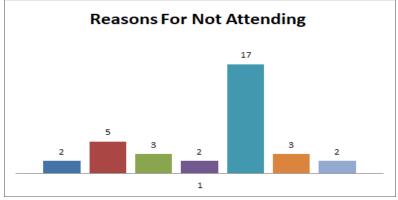

## **BOD** Meeting Attendance

7. Have you ever been to a monthly POA Board of Directors meeting?

31.8% Have Not Attended A BOD Meeting

**Reasons For Not Attending \*** 

| 1. | Time of Meeting        | (17)     |
|----|------------------------|----------|
| 2. | Not Interested         | (5)      |
| 3. | Not Available          | (3)      |
| 4. | Family Responsibilitie | s (3)    |
| 5. | No Time                | (2)      |
| 6. | Not on BOD             | (2)      |
| 7. | Vacation Home          | (2)      |
|    | *40 Re                 | esponses |